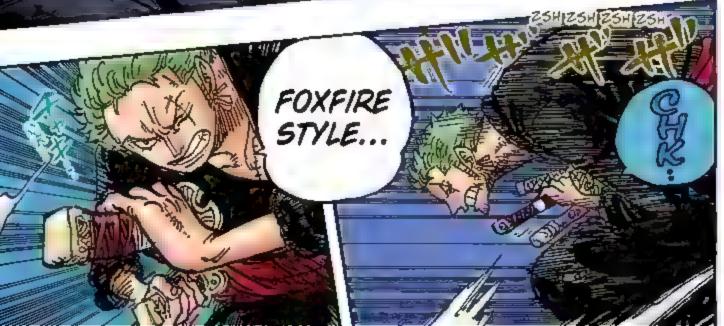

Foxfire Kin'emon Samural of Wano

Denjiro Formerly Kyoshiro

Raizo of the Mist Ninja of Wano

Kikunojo

Samurai of Wano

Ashura Doji (Shutenmaru) Chief, Head Mountain Thieves Brigade

Samural of Wano

Duke Dogstorm King of the Day,